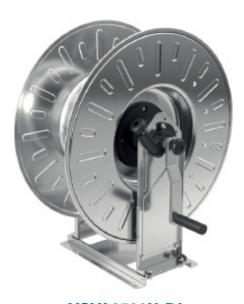

## Y SERIES MANUAL HAND CRANK HOSE REELS- 25MM

The new Retracta Y Series hose reel range has been introduced to meet the demands of extreme environments where wash down hose reels are used. Designed with safety features from the ground up, Y Series reels are made from high quality materials providing the ultimate durability.

## **FEATURES AND BENEFITS**

- Manually operated safety system to prevent the handle rotating during hose unwinding
- Foldable handle to prevent unwanted catching
- Adjustable clutch allows the rotation speed of the drum to be slowed
- Stainless steel swivel with high quality seals for the ultimate durability

YSYA2520N-DL