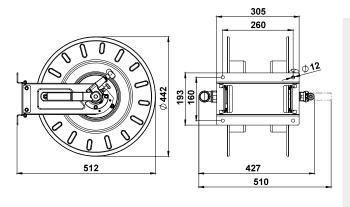

| TECHNICAL SPECIFICATION  |                             |
|--------------------------|-----------------------------|
| Part Number              | YSYA2520N-DL                |
| Fluid Type               | Air / Water 100°C / Diesel  |
| Hose Diameter            | Not Included                |
| Hose Length Capacity     | Maximum 20m                 |
| Feed Hose Length         | Not Included                |
| Swivel Inlet             | 1" BSPT (F)                 |
| Swivel Outlet            | 25mm Barb (M)               |
| Maximum Working Pressure | 290 psi                     |
| Maximum Temperature      | 100°C                       |
| Reel Body Material       | Stainless Steel (304 Grade) |
| Weight                   | 11kg                        |

YSYA2520N-DL