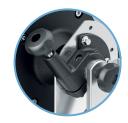

## **FEATURES AND BENEFITS**

- Manually operated safety system to prevent the handle rotating during hose unwinding
- Foldable handle to prevent unwanted catching
- Adjustable clutch allows the rotation speed of the drum to be slowed
- Stainless steel swivel with high quality seals for the ultimate durability