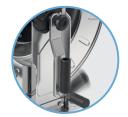

## **FEATURES AND BENEFITS**

- Manually operated safety system to prevent the handle rotating during hose unwinding
- Foldable handle to prevent unwanted catching
- Adjustable clutch allows the rotation speed of the drum to be slowed
- Stainless steel swivel with high quality seals for the ultimate durability