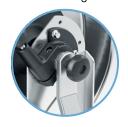

## **FEATURES AND BENEFITS**

- Manually operated safety system to prevent the handle rotating during hose unwinding
- Foldable handle to prevent unwanted catching
- Adjustable clutch allows the rotation speed of the drum to be slowed
- Stainless steel swivel with high quality seals for the ultimate durability